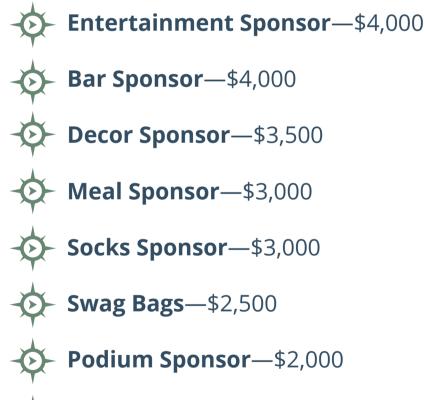

### À La Carte Sponsorship Opportunities

Add your brand's touch to specific elements of the event with these sponsorship options. Eight (8) tickets will be included with each sponsorship option below.

Awards Sponsor—\$1,500