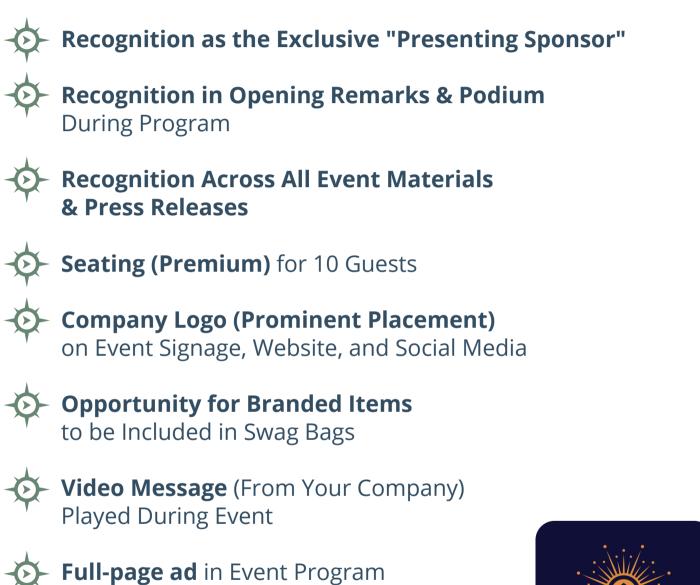

## Presenting Sponsor \$20,000

**Custom sponsorship of your choice:** Choose from al a carte options on page 5